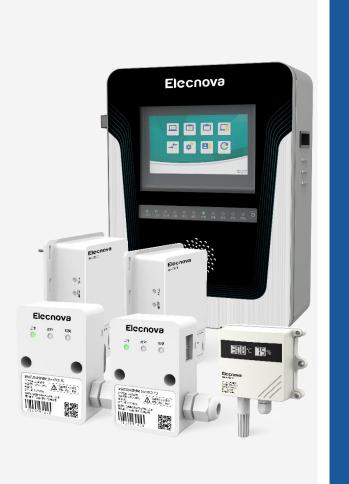

## **Product Line** Electrical Components

## Measuring Electrical Components

- AC Multi-Functional Power Meter
- AC Multi-Circuit Monitorng Power Meter
- Digital Power Meter
- DC Multi-Functional Power Meter
- DIN-rail Mounted Energy Meter

## Communication Components

#### Communication Gateway

-SC2

-S15

-S20

## Safety Components

Busway Temperature Monitoring System

Temperature Monitoring Module

**Products and Services** 