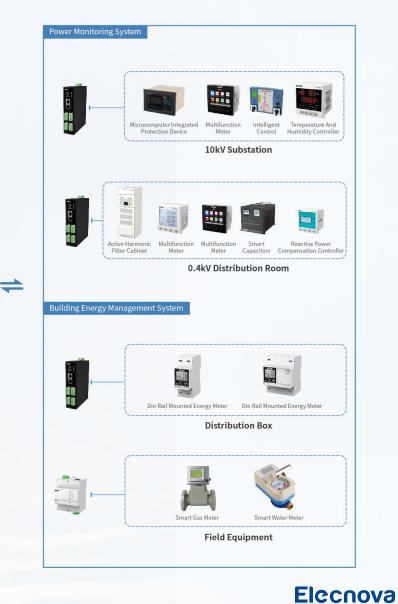

#### SOLUTION

- Power monitoring system
- Building energy management system
- Network prepaid system
- Intelligent circuit breaker cloud platform
- Busway temperature measurement system

Bus duct temperature measurement