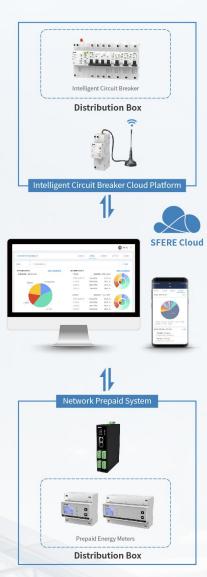

#### SOLUTION

- Power monitoring system
- Building energy management system
- Network prepaid system
- Intelligent circuit breaker cloud platform
- Busway temperature measurement system

Bus duct temperature measurement