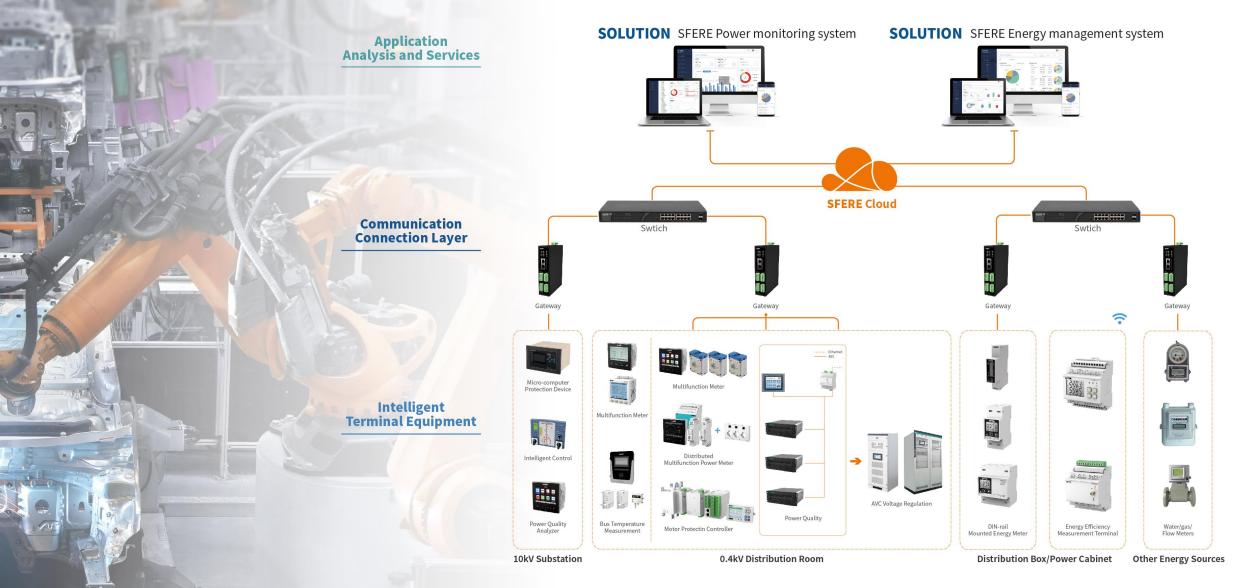

#### SOLUTION

- Power monitoring system
- Building energy management system
- Network prepaid system
- Intelligent circuit breaker cloud platform
- Busway temperature measurement system

Bus duct temperature measurement