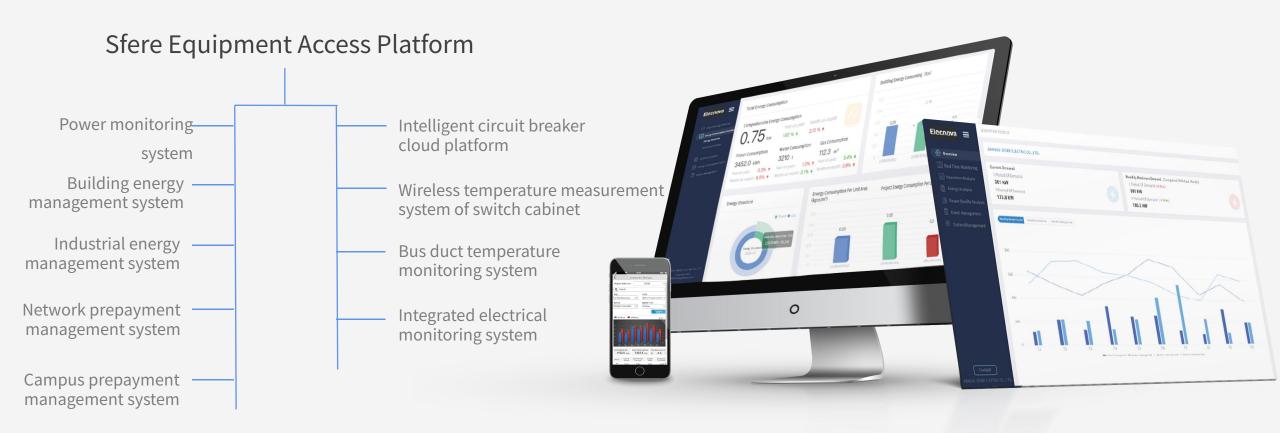

#### SOLUTION

- Power monitoring system
- Building energy management system
- Network prepaid system
- Intelligent circuit breaker cloud platform
- Busway temperature measurement system

Bus duct temperature measurement