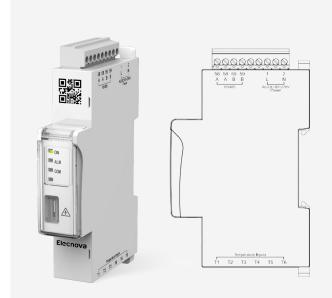

## Communication Components

#### Communication Gateway

-SC2

-S15

-S20

#### **Communication Components**

Products and Services