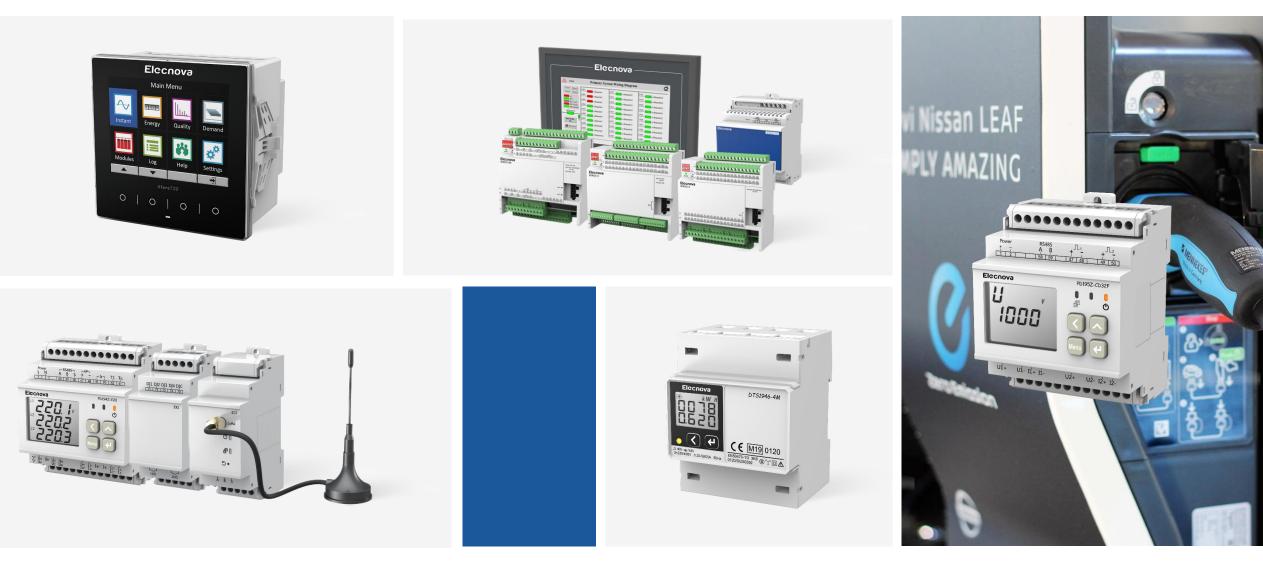

## **Product Line** Electrical Components

## Measuring Electrical Components

- AC Multi-Functional Power Meter
- AC Multi-Circuit Monitorng Power Meter
- Digital Power Meter
- DC Multi-Functional Power Meter
- DIN-rail Mounted Energy Meter

#### Measuring Electrical Components

**Products and Services** 