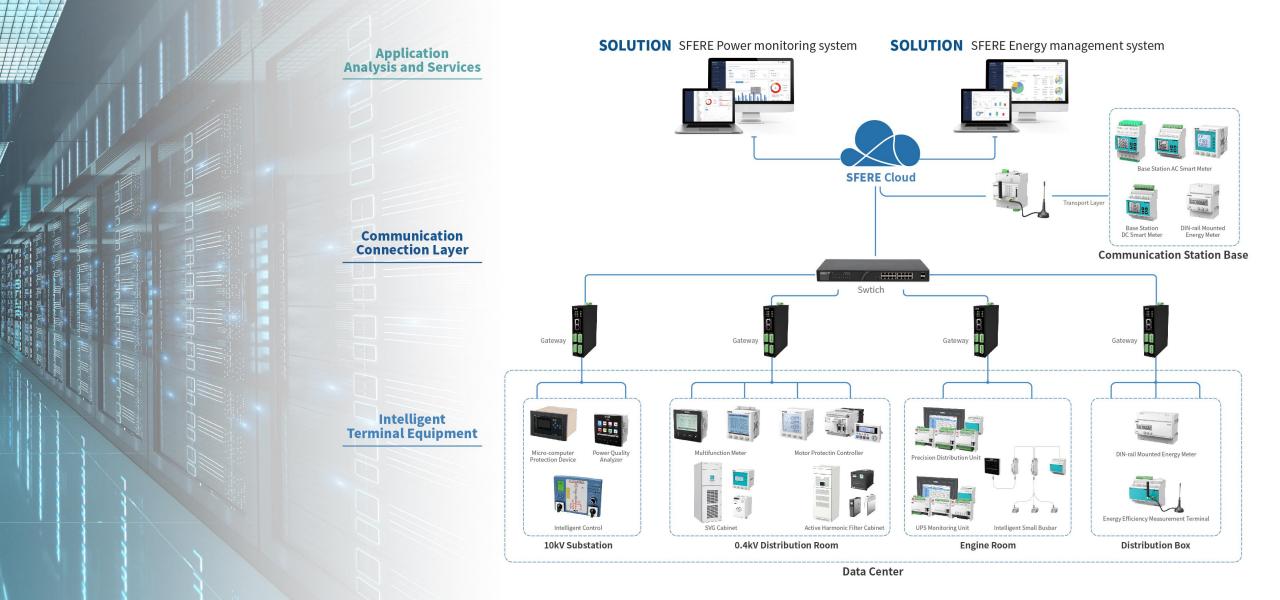

## Infrastructure

#### SOLUTION

- Power monitoring system
- Building energy management system
- Network prepaid system
- Intelligent circuit breaker cloud platform
- Busway temperature measurement system

Bus duct temperature measurement